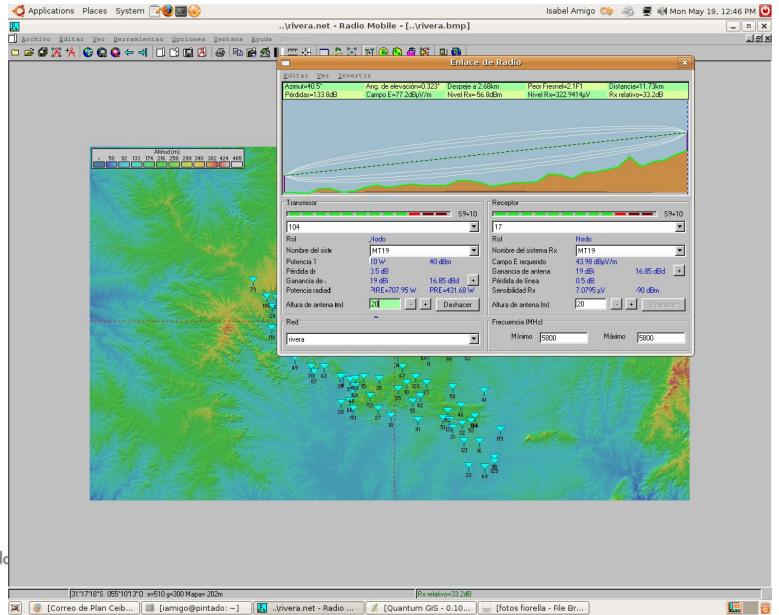

# CEIBAL Plan Technical Area

Fiorella Haim





#### Structure

- LATU is in charge of technical implementation
- 23 young engineers and advanced students (telecom and computer)
- 4 Departments: Projects, Connectivity, Systems and (network) Support



# Generic Network Diagram





### Stages

- Design and planning
  - Study of zones
  - Connection to internet (ADSL, EDGE, 3G, Satelite, P2P links)
- Network Implementation
  - LATU

Plan Ceibal

- Tender (more than 1 supplier to be faster)
- Different technologies (MIMO, Wimax, P2P, EDGE / HSDPA, satelite)
- Optimization
- Servers and laptops
- Management and monitoring network tools (software)

# Pre design at zone level





#### P2P link calculations



# Project details



# Connectivity

- Write tenders
- Evaluate and assign zones
- Implement zones
- Control and manage suppliers
- Optimize coverage





#### Towers

• From ANTEL, OSE, AFE, MoD, Radios, Cable, UTE, MEVIR.



# Control and optimization











## Server update tool



Plan Ceibal





# Monitoring servers



Dr. Servidor

Plan Ceibal

[Sin nombre1 - Open...

👏 act servidor1.0 - Na...

Actualizador

# Network monitoring









Layout Method:

Balanced tree

Drawing Layers:

Colonia - Escuela 1
Colonia - Escuela 10
Colonia - Escuela 100
Colonia - Escuela 104

Suppress popups:

Update







## Special cases





## Laptops monitoring software





## Questions?