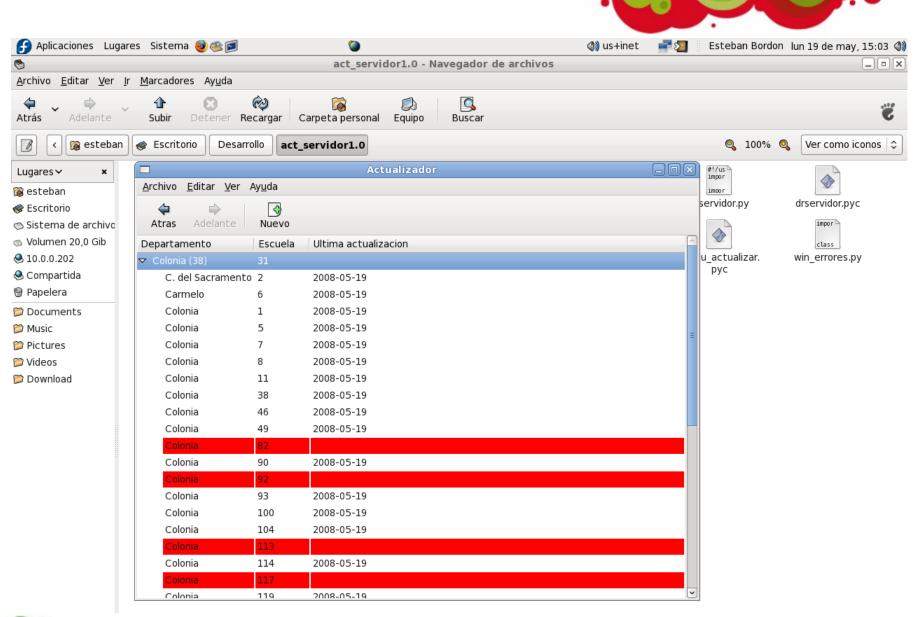

Systems and (network) Support



# Generic Network Diagram





### Stages

- Design and planning
  - Study of zones
  - Connection to internet (ADSL, EDGE, 3G, Satelite, P2P links)
- Network Implementation
  - LATU

Plan Ceibal

- Tender (more than 1 supplier to be faster)
- Different technologies (MIMO, Wimax, P2P, EDGE / HSDPA, satelite)
- Optimization
- Servers and laptops
- Management and monitoring network tools (software)

# Pre design at zone level





#### P2P link calculations



# Project details



# Connectivity

- Write tenders
- Evaluate and assign zones
- Implement zones
- Control and manage suppliers
- Optimize coverage





#### Towers

• From ANTEL, OSE, AFE, MoD, Radios, Cable, UTE, MEVIR.



# Control and optimization











## Server update tool



Plan Ceibal





# Monitoring servers



Dr. Servidor

Plan Ceibal

[Sin nombre1 - Open...

👏 act servidor1.0 - Na...

Actualizador

# Network monitoring









Layout Method:

Balanced tree

Drawing Layers:

Colonia - Escuela 1
Colonia - Escuela 10
Colonia - Escuela 100
Colonia - Escuela 104

Suppress popups:

Update







## Special cases





## Laptops monitoring software





## Questions?