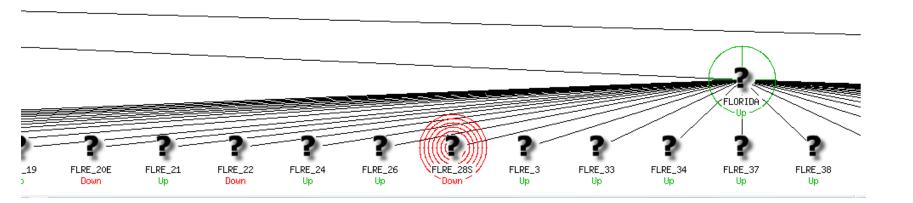

# Network monitoring

Layout Method:

Balanced tree

Drawing Layers:

Colonia - Escuela 1
Colonia - Escuela 10
Colonia - Escuela 100
Colonia - Escuela 104

Suppress popups:

Update