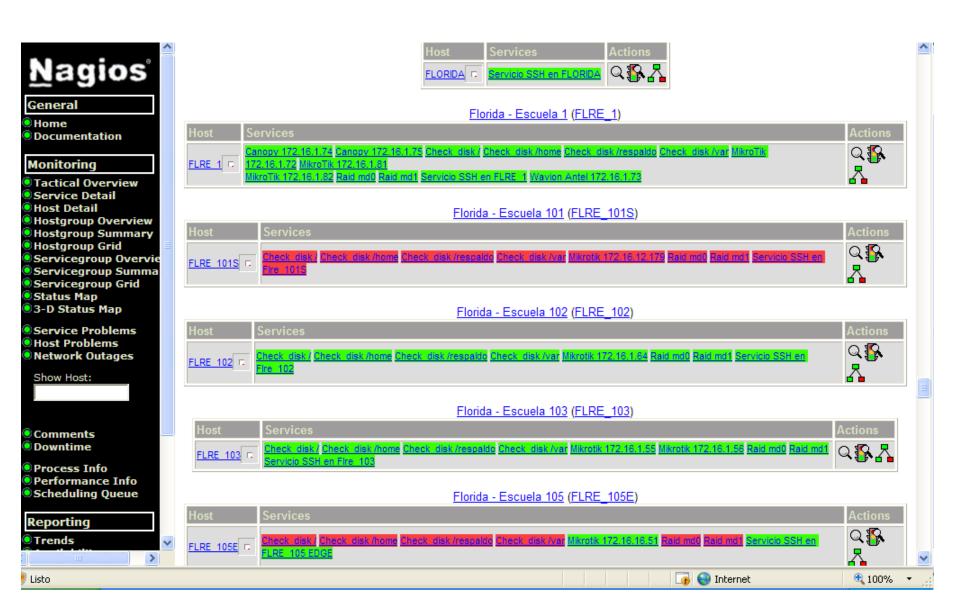

# Network monitoring

Layout Method:

Balanced tree

Drawing Layers:

Colonia - Escuela 1
Colonia - Escuela 10
Colonia - Escuela 100
Colonia - Escuela 104

Suppress popups:

Update