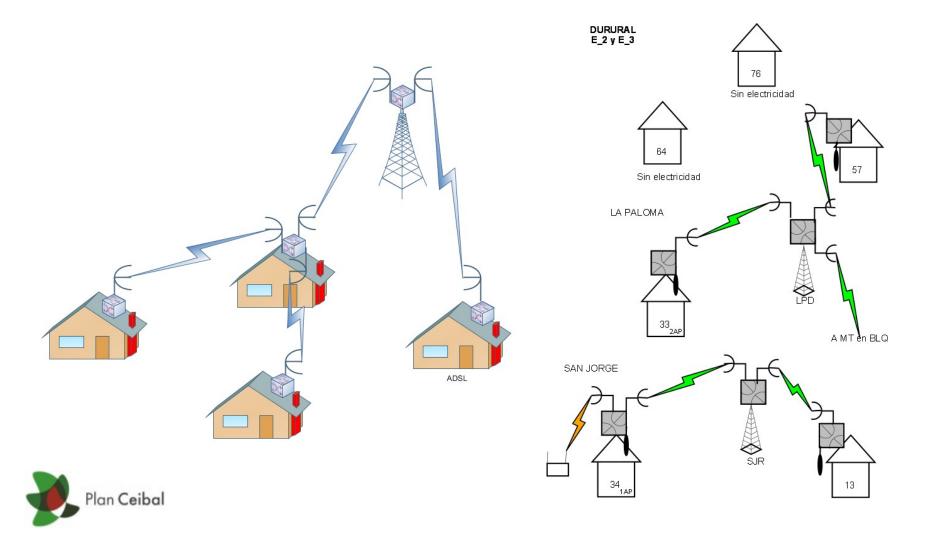

# CEIBAL Plan Technical Area

Fiorella Haim





#### Structure

- LATU is in charge of technical implementation
- 23 young engineers and advanced students (telecom and computer)
- 4 Departments: Projects, Connectivity, Systems and (network) Support



# Generic Network Diagram





### Stages

- Design and planning
  - Study of zones
  - Connection to internet (ADSL, EDGE, 3G, Satelite, P2P links)
- Network Implementation
  - LATU

Plan Ceibal

- Tender (more than 1 supplier to be faster)
- Different technologies (MIMO, Wimax, P2P, EDGE / HSDPA, satelite)
- Optimization
- Servers and laptops
- Management and monitoring network tools (software)

# Pre design at zone level





#### P2P link calculations



# Project details



# Connectivity

- Write tenders
- Evaluate and assign zones
- Implement zones
- Control and manage suppliers
- Optimize coverage





#### Towers

• From ANTEL, OSE, AFE, MoD, Radios, Cable, UTE, MEVIR.



# Control and optimization











## Server update tool



Plan Ceibal





# Monitoring servers



Dr. Servidor

Plan Ceibal

[Sin nombre1 - Open...

👏 act servidor1.0 - Na...

Actualizador

# Network monitoring









Layout Method:

Balanced tree

Drawing Layers:

Colonia - Escuela 1
Colonia - Escuela 10
Colonia - Escuela 100
Colonia - Escuela 104

Suppress popups:

Update







## Special cases





## Laptops monitoring software





## Questions?