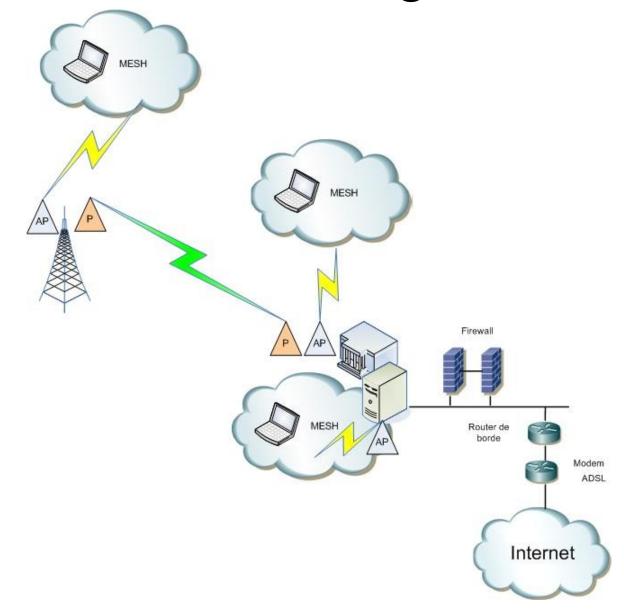

# CEIBAL Plan Technical Area

Fiorella Haim





#### Structure

- LATU is in charge of technical implementation
- 23 young engineers and advanced students (telecom and computer)
- 4 Departments: Projects, Connectivity, Systems and (network) Support



# Generic Network Diagram





### Stages

- Design and planning
  - Study of zones
  - Connection to internet (ADSL, EDGE, 3G, Satelite, P2P links)
- Network Implementation
  - LATU

Plan Ceibal

- Tender (more than 1 supplier to be faster)
- Different technologies (MIMO, Wimax, P2P, EDGE / HSDPA, satelite)
- Optimization
- Servers and laptops
- Management and monitoring network tools (software)

# Pre design at zone level





#### P2P link calculations



# Project details



# Connectivity

- Write tenders
- Evaluate and assign zones
- Implement zones
- Control and manage suppliers
- Optimize coverage





#### Towers

• From ANTEL, OSE, AFE, MoD, Radios, Cable, UTE, MEVIR.



# Control and optimization











## Server update tool



Plan Ceibal





# Monitoring servers



Dr. Servidor

Plan Ceibal

[Sin n