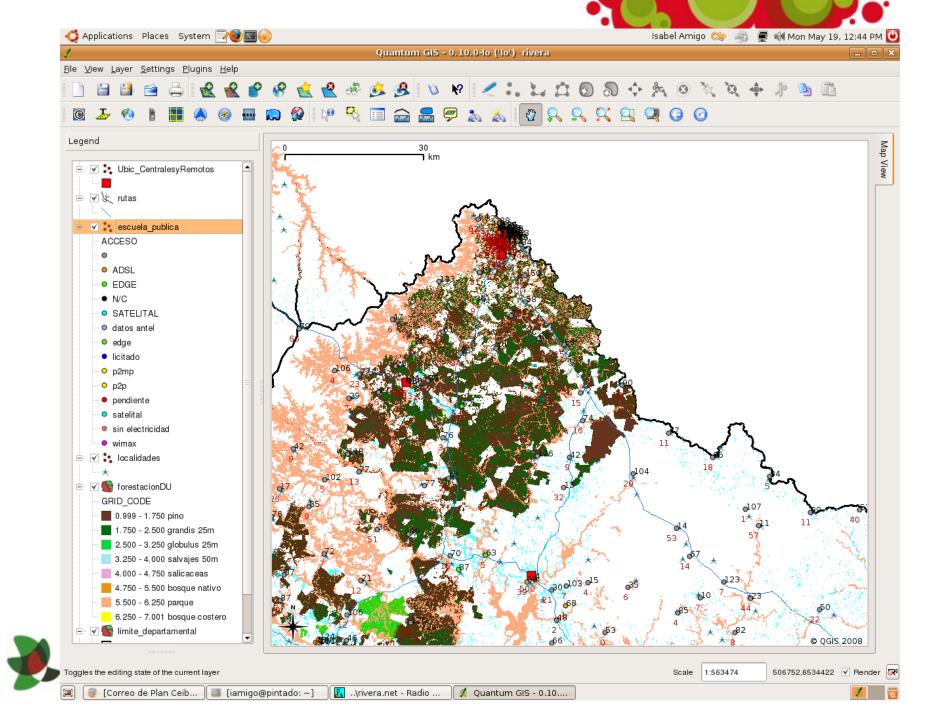

# CEIBAL Plan Technical Area

Fiorella Haim





#### Structure

- LATU is in charge of technical implementation
- 23 young engineers and advanced students (telecom and computer)
- 4 Departments: Projects, Connectivity, Systems and (network) Support



# Generic Network Diagram





### Stages

- Design and planning
  - Study of zones
  - Connection to internet (ADSL, EDGE, 3G, Satelite, P2P links)
- Network Implementation
  - LATU

Plan Ceibal

- Tender (more than 1 supplier to be faster)
- Different technologies (MIMO, Wimax, P2P, EDGE / HSDPA, satelite)
- Optimization
- Servers and laptops
- Management and monitoring network tools (software)

# Pre design at zone level





#### P2P link calculations



# Project details



# Connectivity

- Write tenders
- Evaluate and assign zones
- Implement zones
- Control and manage suppliers
- Optimize coverage





#### Towers

• From ANTEL, OSE, AFE, MoD, Radios, Cable, UTE, MEVIR.



# Control and optimization











## Server update tool



Plan Ceibal





# Monitoring servers



Dr. Servidor

Plan Ceibal

[Sin nombre1 - Open...

👏 act servidor1.0 - Na...

Actualizador

# Network monitoring









Layout Method:

Balanced tree

Drawing Layers:

Colonia - Escuela 1
Colonia - Escuela 10
Colonia - Escuela 100
Colonia - Escuela 104

Suppress popups:

Update







## Special cases





## Laptops monitoring software





## Questions?