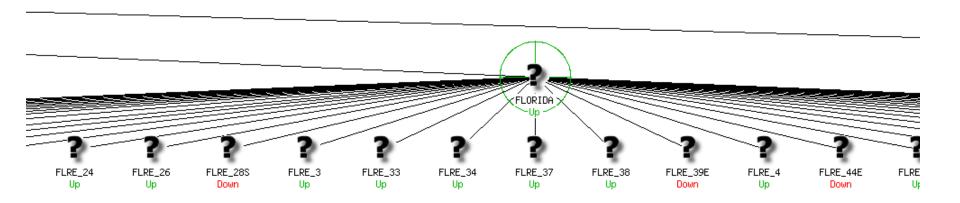

# Network monitoring

Layout Method:

Balanced tree

Drawing Layers:

Colonia - Escuela 1
Colonia - Escuela 10
Colonia - Escuela 100
Colonia - Escuela 104

Suppress popups:

Update