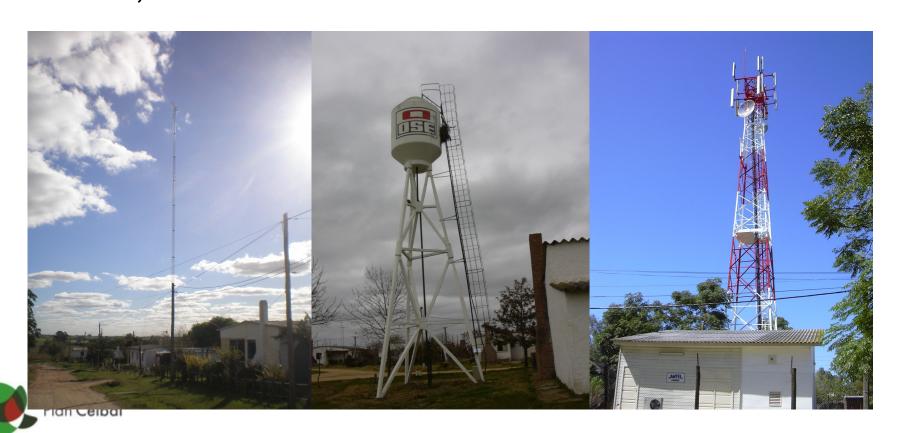

anced students (telecom and computer)
- 4 Departments: Projects, Connectivity, Systems and (network) Support



# Generic Network Diagram





### Stages

- Design and planning
  - Study of zones
  - Connection to internet (ADSL, EDGE, 3G, Satelite, P2P links)
- Network Implementation
  - LATU

Plan Ceibal

- Tender (more than 1 supplier to be faster)
- Different technologies (MIMO, Wimax, P2P, EDGE / HSDPA, satelite)
- Optimization
- Servers and laptops
- Management and monitoring network tools (software)

# Pre design at zone level





#### P2P link calculations



# Project details



# Connectivity

- Write tenders
- Evaluate and assign zones
- Implement zones
- Control and manage suppliers
- Optimize coverage





#### Towers

• From ANTEL, OSE, AFE, MoD, Radios, Cable, UTE, MEVIR.



# Control and optimization











## Server update tool



Plan Ceibal





# Monitoring servers



Dr. Servidor

Plan Ceibal

[Sin nombre1 - Open...

👏 act servidor1.0 - Na...

Actualizador

# Network monitoring









Layout Method:

Balanced tree

Drawing Layers:

Colonia - Escuela 1
Colonia - Escuela 10
Colonia - Escuela 100
Colonia - Escuela 104

Suppress popups:

Update







## Special cases





## Laptops monitoring software





## Questions?