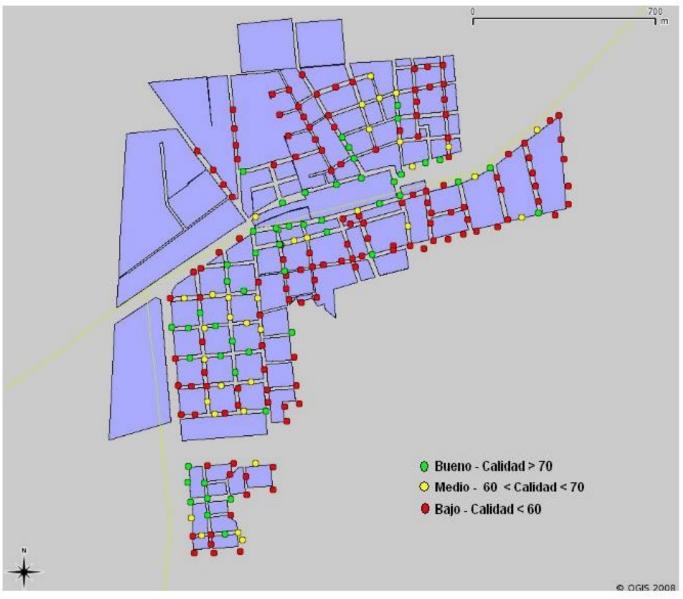

)
- 4 Departments: Projects, Connectivity, Systems and (network) Support



# Generic Network Diagram





### Stages

- Design and planning
  - Study of zones
  - Connection to internet (ADSL, EDGE, 3G, Satelite, P2P links)
- Network Implementation
  - LATU

Plan Ceibal

- Tender (more than 1 supplier to be faster)
- Different technologies (MIMO, Wimax, P2P, EDGE / HSDPA, satelite)
- Optimization
- Servers and laptops
- Management and monitoring network tools (software)

# Pre design at zone level





#### P2P link calculations



# Project details



# Connectivity

- Write tenders
- Evaluate and assign zones
- Implement zones
- Control and manage suppliers
- Optimize coverage





#### Towers

• From ANTEL, OSE, AFE, MoD, Radios, Cable, UTE, MEVIR.



# Control and optimization











## Server update tool



Plan Ceibal





# Monitoring servers



Dr. Servidor

Plan Ceibal

[Sin nombre1 - Open...

👏 act servidor1.0 - Na...

Actualizador

# Network monitoring









Layout Method:

Balanced tree

Drawing Layers:

Colonia - Escuela 1
Colonia - Escuela 10
Colonia - Escuela 100
Colonia - Escuela 104

Suppress popups:

Update







## Special cases





## Laptops monitoring software





## Questions?