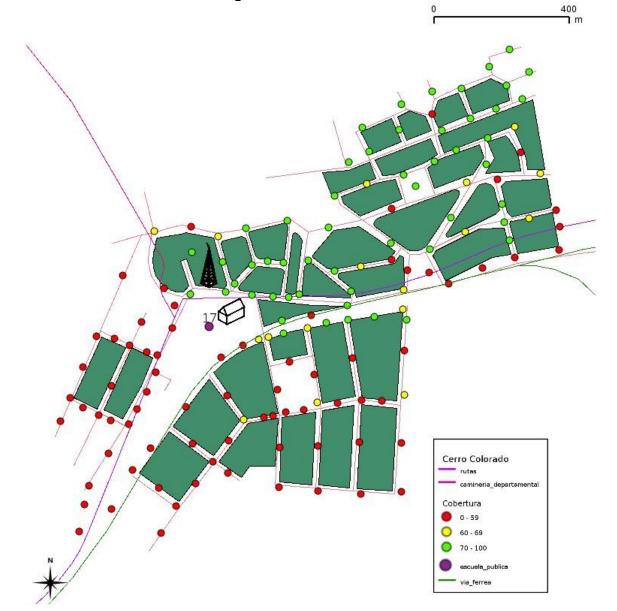

mputer)
- 4 Departments: Projects, Connectivity, Systems and (network) Support



# Generic Network Diagram





### Stages

- Design and planning
  - Study of zones
  - Connection to internet (ADSL, EDGE, 3G, Satelite, P2P links)
- Network Implementation
  - LATU

Plan Ceibal

- Tender (more than 1 supplier to be faster)
- Different technologies (MIMO, Wimax, P2P, EDGE / HSDPA, satelite)
- Optimization
- Servers and laptops
- Management and monitoring network tools (software)

# Pre design at zone level





#### P2P link calculations



# Project details



# Connectivity

- Write tenders
- Evaluate and assign zones
- Implement zones
- Control and manage suppliers
- Optimize coverage





#### Towers

• From ANTEL, OSE, AFE, MoD, Radios, Cable, UTE, MEVIR.



# Control and optimization











## Server update tool



Plan Ceibal





# Monitoring servers



Dr. Servidor

Plan Ceibal

[Sin nombre1 - Open...

👏 act servidor1.0 - Na...

Actualizador

# Network monitoring









Layout Method:

Balanced tree

Drawing Layers:

Colonia - Escuela 1
Colonia - Escuela 10
Colonia - Escuela 100
Colonia - Escuela 104

Suppress popups:

Update







## Special cases





## Laptops monitoring software





## Questions?