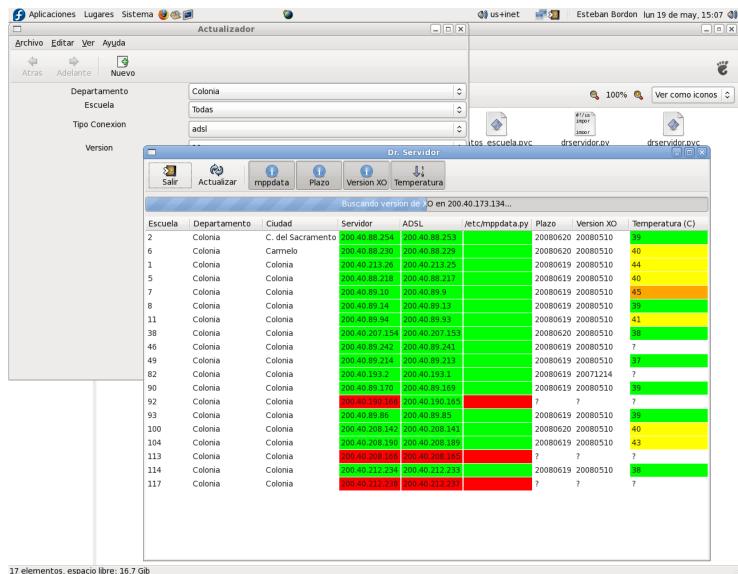

# Monitoring servers

Dr. Servidor

Plan Ceibal

[Sin nombre1 - Open...

👏 act servidor1.0 - Na...

Actualizador