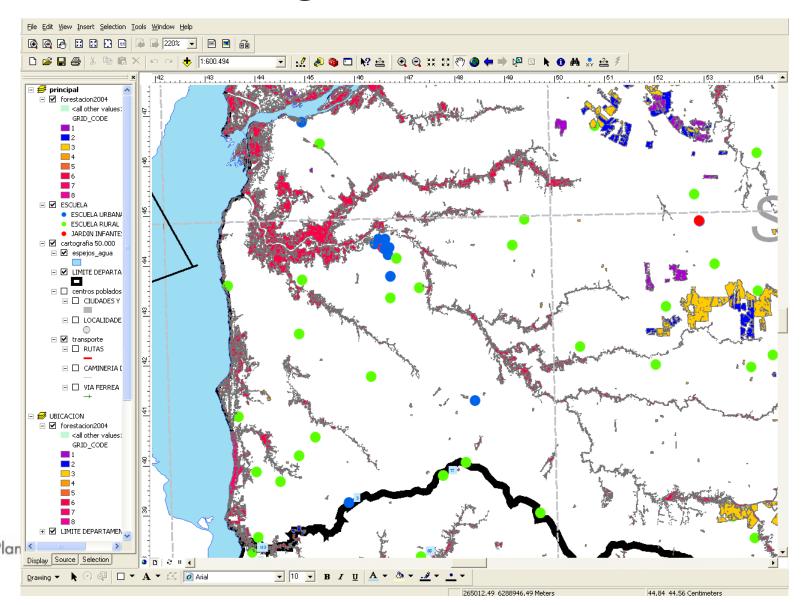

# CEIBAL Plan Technical Area

Fiorella Haim





#### Structure

- LATU is in charge of technical implementation
- 23 young engineers and advanced students (telecom and computer)
- 4 Departments: Projects, Connectivity, Systems and (network) Support



# Generic Network Diagram





### Stages

- Design and planning
  - Study of zones
  - Connection to internet (ADSL, EDGE, 3G, Satelite, P2P links)
- Network Implementation
  - LATU

Plan Ceibal

- Tender (more than 1 supplier to be faster)
- Different technologies (MIMO, Wimax, P2P, EDGE / HSDPA, satelite)
- Optimization
- Servers and laptops
- Management and monitoring network tools (software)

# Pre design at zone level





#### P2P link calculations



# Project details



# Connectivity

- Write tenders
- Evaluate and assign zones
- Implement zones
- Control and manage suppliers
- Optimize coverage





#### Towers

• From ANTEL, OSE, AFE, MoD, Radios, Cable, UTE, MEVIR.



# Control and optimization











## Server update tool



Plan Ceibal





# Monitoring servers



Dr. Servidor

Plan Ceibal

[Sin nombre1 - Open...

👏 act servidor1.0 - Na...

Actualizador

# Network monitoring









Layout Method:

Balanced tree

Drawing Layers:

Colonia - Escuela 1
Colonia - Escuela 10
Colonia - Escuela 100
Colonia - Escuela 104

Suppress popups:

Update







## Special cases





## Laptops monitoring software





## Questions?