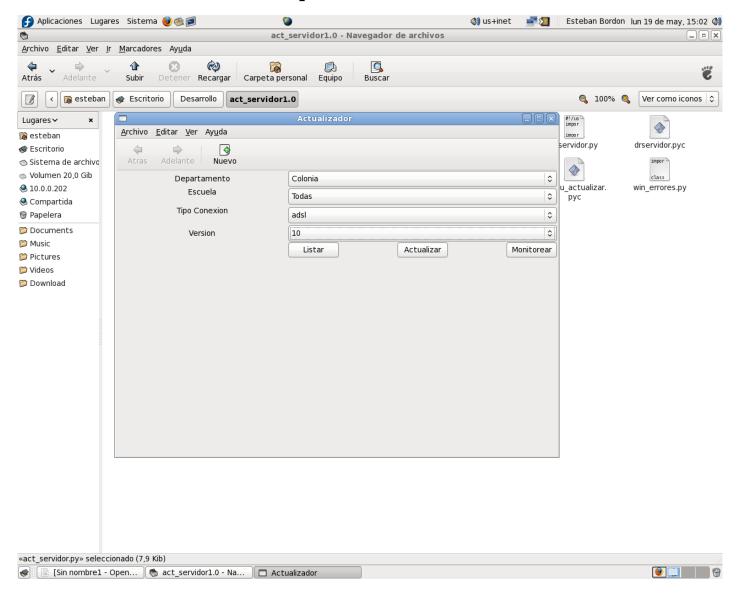

, Connectivity, Systems and (network) Support



# Generic Network Diagram





### Stages

- Design and planning
  - Study of zones
  - Connection to internet (ADSL, EDGE, 3G, Satelite, P2P links)
- Network Implementation
  - LATU

Plan Ceibal

- Tender (more than 1 supplier to be faster)
- Different technologies (MIMO, Wimax, P2P, EDGE / HSDPA, satelite)
- Optimization
- Servers and laptops
- Management and monitoring network tools (software)

# Pre design at zone level





#### P2P link calculations



# Project details



# Connectivity

- Write tenders
- Evaluate and assign zones
- Implement zones
- Control and manage suppliers
- Optimize coverage





#### Towers

• From ANTEL, OSE, AFE, MoD, Radios, Cable, UTE, MEVIR.



# Control and optimization











## Server update tool



Plan Ceibal





# Monitoring servers



Dr. Servidor

Plan Ceibal

[Sin nombre1 - Open...

👏 act servidor1.0 - Na...

Actualizador

# Network monitoring









Layout Method:

Balanced tree

Drawing Layers:

Colonia - Escuela 1
Colonia - Escuela 10
Colonia - Escuela 100
Colonia - Escuela 104

Suppress popups:

Update







## Special cases





## Laptops monitoring software





## Questions?